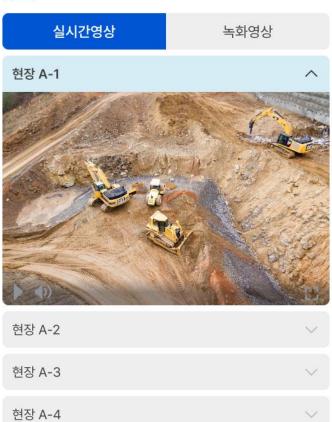

## Client's request: Pack as many features as possible onto a single screen.

The client's initial request prioritized functionality over aesthetics, emphasizing the need to incorporate as many features as possible onto a single screen. Efforts were made to achieve a minimalist UI with a restrained color palette. In the list for viewing security camera footage, an efficient use of space was achieved by combining toggle buttons and accordions.

### 영상

현장 A-4

< 12345 >