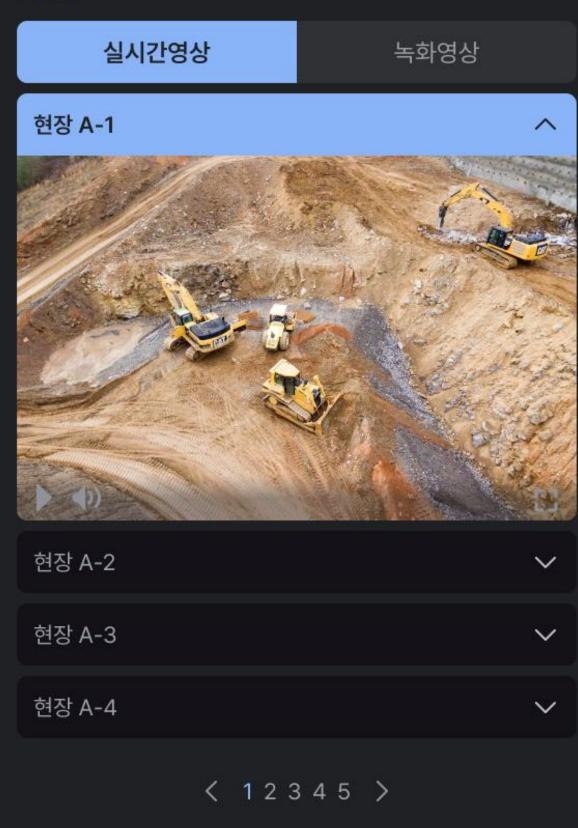

## Client's request: Pack as many features as possible onto a single screen.

The client's initial request prioritized functionality over aesthetics, emphasizing the need to incorporate as many features as possible onto a single screen. Efforts were made to achieve a minimalist UI with a restrained color palette. In the list for viewing security camera footage, an efficient use of space was achieved by combining toggle buttons and accordions.

## 영상

### 영상

현장 A-4

< 12345 >